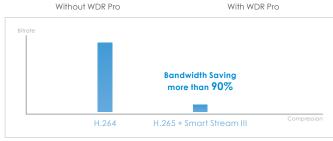

Additionally, the FD9367-HV employs VIVOTEK's Smart Stream III technology and H.265 compression codec, reducing bandwidth more than 90%\* while still maintaining excellent image quality compared to traditional H.264 without smart streaming. Furthermore, the VIVOTEK VADP (VIVOTEK Application Development Platform) allows users to add customized programs for various applications and user scenarios.

H.265 + Smart Stream III, Ultra-low Bandwidth