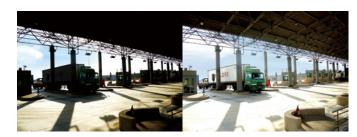

## 2MP 30fps • SNV • WDR Pro • Smart Stream III • 30M IR • IP66 • IK10

The FD9367-HV is the new professional outdoor IR dome network camera from VIVOTEK, equipped with a full HD sensor capable of 1920x1080 resolution at 30 fps. With the most updated VIVOTEK SNV and WDR Pro technology, the FD9367-HV is capable of capturing the highest quality images in both low light and high contrast environments.